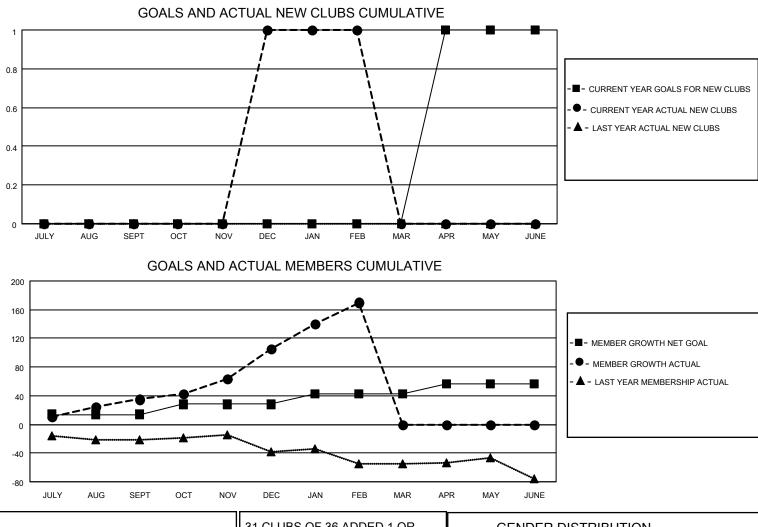

## LOCATION NEW YORK

District 20 K2

Results as of: 2/28/2022

| Clubs<br>RESULTS FOR 2021-2022 |   |   |   | Members<br>RESULTS FOR 2021-2022 |    |     |    |
|--------------------------------|---|---|---|----------------------------------|----|-----|----|
|                                |   |   |   |                                  |    |     |    |
| JULY/AUG/SEPT                  | 0 | 0 | 0 | JULY/AUG/SEPT                    | 14 | 59  | 19 |
| OCT/NOV/DEC                    | 0 | 1 | 0 | OCT/NOV/DEC                      | 14 | 91  | 19 |
| JAN/FEB/MAR                    | 0 | 0 | 0 | JAN/FEB/MAR                      | 14 | 111 | 23 |
| APR/MAY/JUNE                   | 1 | 0 | 0 | APR/MAY/JUNE                     | 14 | 0   | 0  |